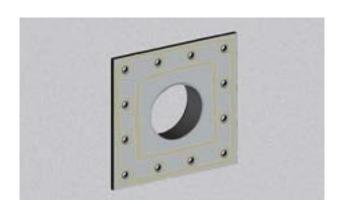

- **4.** Screw the sleeve on the wall (bolts and anchor for concrete wall are included). Spread discharged sealing compound.
- **5.** After that you can assemble the wall penetration seal (see application manual of wall penetration seal).