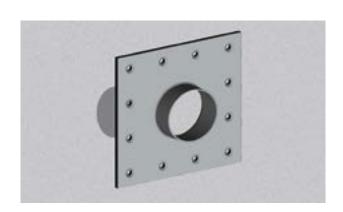

## **Closed version:**

1. Press sleeve against the wall, adjust the sleeve on the borehole resp. wall penetration and mark drilling holes.

2. Remove sleeve from the wall and bore holes.

3. Apply included sealing compound on the backside of sleeve (in thick stripes Ø 6 mm − 10 mm), one stripe between the outside edge of flange and screwhole. An other one between welded sleeve and screwhole. Put last stripe around the screwhole.

- **4.** Screw the sleeve on the wall (bolts and anchor for concrete wall are included). Spread discharged sealing compound.
- **5.** After that you can assemble the wall penetration seal (see application manual of wall penetration seal).