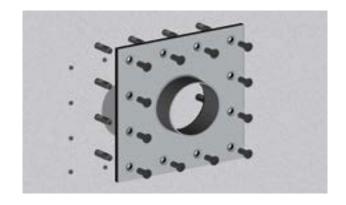

- **4.** Screw the sleeve on the wall (bolts and anchor for concrete wall are included). Spread discharged sealing compound.
- **5.** After that you can assemble the wall penetration seal (see application manual of wall penetration seal).