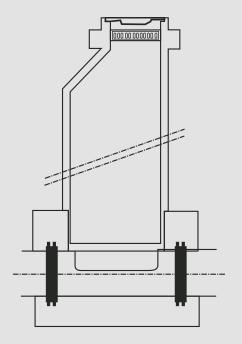

## Application examples WalloX Wall Collar

Swimming pool

Manhole opening

#### Fields of application

Wherever pipes are worked directly into concrete, the wall collar is used as a safe hydrostatic seal

# **Description WalloX Wall Collar**

Cleaning the pipe surface. Slide on the wall collar and place it in the designated position. For wall collars up to pipe OD 315 mm. Two fastening straps, placement on both sides of the flange. For wall collars from pipe OD 355 mm. Three fastening straps, placement on both sides of the flanges, as well as between the flanges.