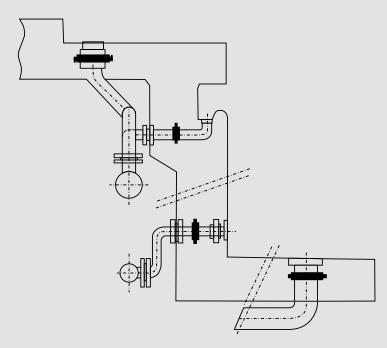

# Lightning rod

#### Flat conductor 30 x 3.5 or 3 mm

# Round conductor; 8 - 10 mm