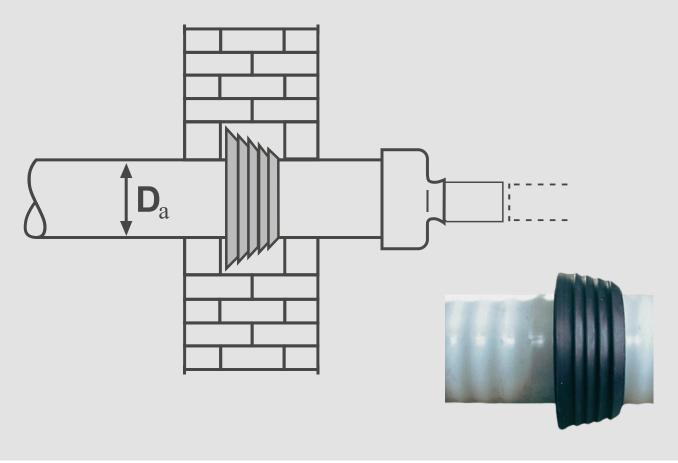

# Description WalloX Wall Sealing Ring Temp

Manufactured and produced in one piece up to Sizes D 200. Due to their conical shape, the rings fit tightly on to the pipe, eliminating any need for additional fastening straps. Wall sealing rings Temp are pushed on to the pipe and cast in the center of the wall.

## Application example WalloX Wall Sealing Ring