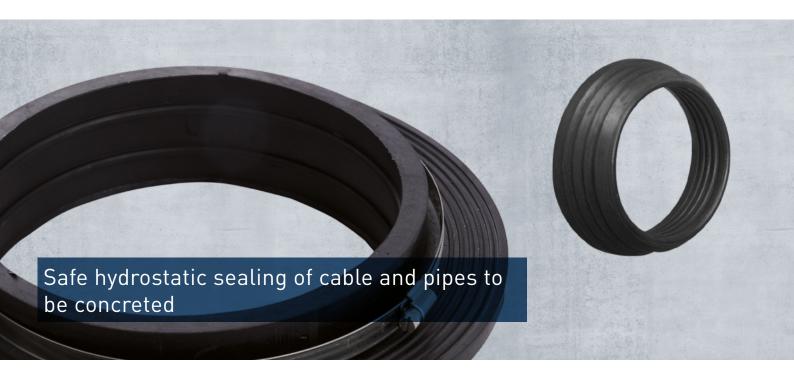

#### Fields of application

Wherever pipes are worked directly into concrete, the wall collar is used as a safe hydrostatic seal

# **Description WalloX Wall Collar**

Cleaning the pipe surface. Slide on the wall collar and place it in the designated position. For wall collars up to pipe OD 315 mm. Two fastening straps, placement on both sides of the flange. For wall collars from pipe OD 355 mm. Three fastening straps, placement on both sides of the flanges, as well as between the flanges.