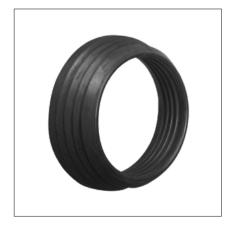

## WalloX Wall Sealing Ring Temp - Pre-Insulated Pipes

#### Material

High quality rubber

# Description WalloX Wall Sealing Ring Temp

Manufactured and produced in one piece up to Sizes D 200. Due to their conical shape, the rings fit tightly on to the pipe, eliminating any need for additional fastening straps. Wall sealing rings Temp are pushed on to the pipe and cast in the center of the wall.