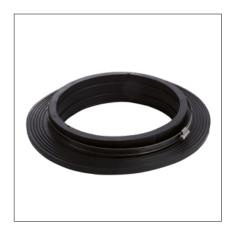

# TYPE SELECTION

WalloX Wall Collar round - Pipe/Cable WalloX Wall Collar flat - Flat conductor

#### **Material**

High quality rubber; stainless steel straps

# **Description WalloX Wall Collar**

Cleaning the pipe surface. Slide on the wall collar and place it in the designated position. For wall collars up to pipe OD 315 mm. Two fastening straps, placement on both sides of the flange. For wall collars from pipe OD 355 mm. Three fastening straps, placement on both sides of the flanges, as well as between the flanges.