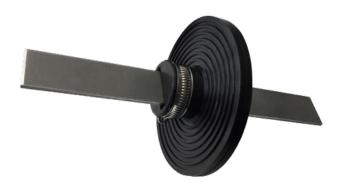

# TYPE SELECTION

WalloX Wall Collar round - Pipe/Cable WalloX Wall Collar flat - Flat conductor

# Lightning rod

#### Flat conductor 30 x 3.5 or 3 mm