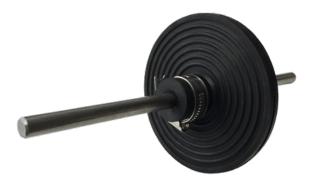

# TYPE SELECTION

WalloX Wall Collar round - Pipe/Cable WalloX Wall Collar flat - Flat conductor

# **Description WalloX Wall Collar**

Cleaning the pipe surface. Slide on the wall collar and place it in the designated position. For wall collars up to pipe OD 315 mm. Two fastening straps, placement on both sides of the flange. For wall collars from pipe OD 355 mm. Three fastening straps, placement on both sides of the flanges, as well as between the flanges.