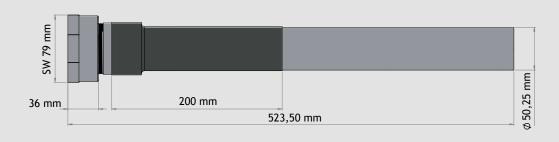

e assignment.

#### Sizes

DN 32; DN 40; Others on request.

## AVAILABLE ONLINE | WWW.PSI-PRODUCTS.COM

**Product data sheet** 

Installation

**Tender text** 





## PRODUCT INFORMATION

### **Properties**

- Versatile and space-saving compared to other house entries
- High strength

### Fields of application

Secure house entry for supply lines, such as electricity or water, in buildings with basements.



Drill holes individually customer request possible

### **Description**

- For pressure-tight insertion of supply lines and cables, up to 2 bar
- Easy installation without special tools

#### **Notes**

Product consists of the following components: Tube with special coating; large sealing cap and small sealing cap; rubber seal; support rubber; screw cap





# TECHNICAL INFORMATION