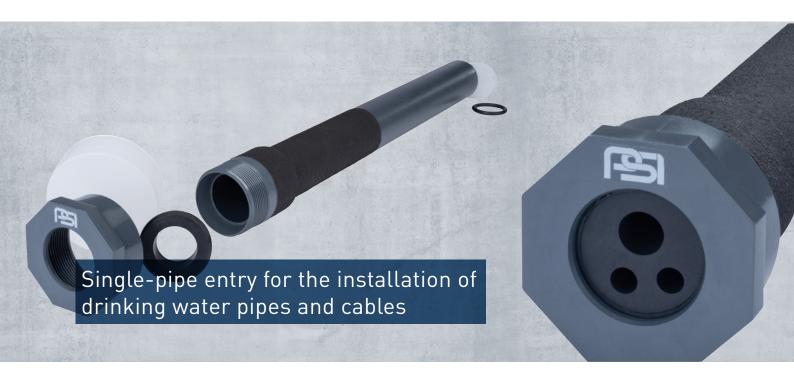

#### Fields of application

For setting in concrete for the subsequent installation of pipes and cables

#### **Properties**

PVC-U pipe with screw connection for pressure-tight insertion of supply lines and cables, up to 2 bar. The special coating ensures an optimum connection to the concrete;

There is also the option of creating a rubber reduction with individual cable assignment.

#### **Notes**

Product consists of the following components: Tube with special coating; large sealing cap and small sealing cap; rubber seal; support rubber; screw cap