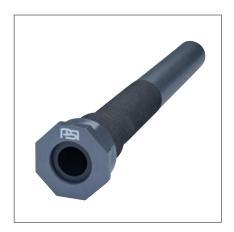

## WalliN House Entry

#### Fields of application

For setting in concrete for the subsequent installation of pipes and cables

#### Material

PVC-U plasticizer-free polyvinyl chloride with special coating

#### **Properties**

PVC-U pipe with screw connection for pressure-tight insertion of supply lines and cables, up to 2 bar. The special coating ensures an optimum connection to the concrete;

There is also the option of creating a rubber reduction with individual cable assignment.

#### Sizes

DN 32; DN 40; Others on request.

#### **Notes**

Product consists of the following components: Tube with special coating; large sealing cap and small sealing cap; rubber seal; support rubber; screw cap