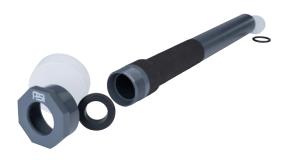

#### **Notes**

Product consists of the following components: Tube with special coating; large sealing cap and small sealing cap; rubber seal; support rubber; screw cap